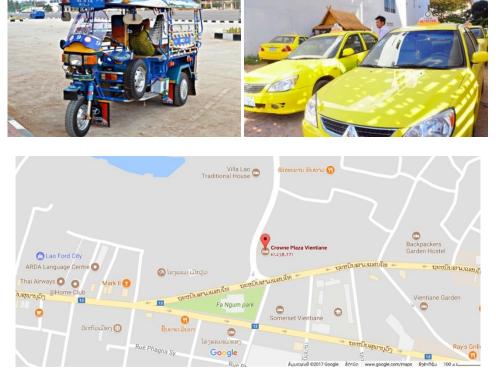

# TRANSPORTATION IN THE CITY

Vientiane centre is small with availability of local public transport (tuk tuk, taxi). Participants can walk to the meeting venue or order tuk tuk/taxi services with the hotel. Tuk tuk drivers are available almost everywhere in Vientiane. For those who want to use taxi, there is Taxi Vientiane Group Company, at +856-21 4541 68 or +856-20 5820 071.

# **ADMINISTRATIVE NOTE**

The Forum will be held at the **Crowne Plaza**: 20 Sithoong Street, Nongduang nua, Chanthabuly District, Vientiane, Lao PDR