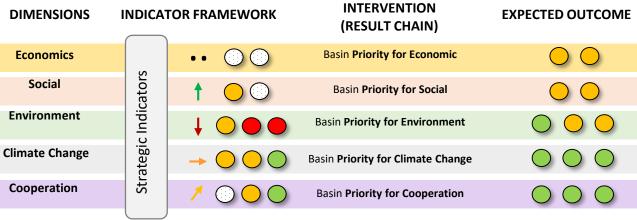

### The "State of Basin" is improved through the implementation of the BDS

Score moderately increasing, insufficient to attain priority

- Score decreasing

• • Trend information unavailable

#### **Strategic Indicators Measure the Basin Priorities**

\*There is 1 priority under each dimension

#### Assessment indicators measure the **Basin Outcomes**

| Economics  Assessment<br>Indicators  • • • • • • • • • • • • • • • • • • •                                                                                                                                                                                                                                                                                                                                                                                                                                                                                                                                                                                                                                                                                                                                                                                                                                                                                                                                                                                                                                                                                                                                                                                                                                                                                                                                                                                                                                                                                                                                                                                                                                                                                                                                                                                                                                                                                                                                                                                                                                                     | 0 0                     |
|--------------------------------------------------------------------------------------------------------------------------------------------------------------------------------------------------------------------------------------------------------------------------------------------------------------------------------------------------------------------------------------------------------------------------------------------------------------------------------------------------------------------------------------------------------------------------------------------------------------------------------------------------------------------------------------------------------------------------------------------------------------------------------------------------------------------------------------------------------------------------------------------------------------------------------------------------------------------------------------------------------------------------------------------------------------------------------------------------------------------------------------------------------------------------------------------------------------------------------------------------------------------------------------------------------------------------------------------------------------------------------------------------------------------------------------------------------------------------------------------------------------------------------------------------------------------------------------------------------------------------------------------------------------------------------------------------------------------------------------------------------------------------------------------------------------------------------------------------------------------------------------------------------------------------------------------------------------------------------------------------------------------------------------------------------------------------------------------------------------------------------|-------------------------|
| Social Assessment Indicators I O O O Basin Outcomes attribute to Priority for Social                                                                                                                                                                                                                                                                                                                                                                                                                                                                                                                                                                                                                                                                                                                                                                                                                                                                                                                                                                                                                                                                                                                                                                                                                                                                                                                                                                                                                                                                                                                                                                                                                                                                                                                                                                                                                                                                                                                                                                                                                                           | 0 0 0 0                 |
| Environment Assessment Indicators I Construct Construction Constructio | 000                     |
| Climate Change                                                                                                                                                                                                                                                                                                                                                                                                                                                                                                                                                                                                                                                                                                                                                                                                                                                                                                                                                                                                                                                                                                                                                                                                                                                                                                                                                                                                                                                                                                                                                                                                                                                                                                                                                                                                                                                                                                                                                                                                                                                                                                                 | $\circ$ $\circ$ $\circ$ |
| Cooperation Assessment Order O | 00                      |

MEETING THE NEEDS

MRC

\*There can be many outcomes under 1 priority