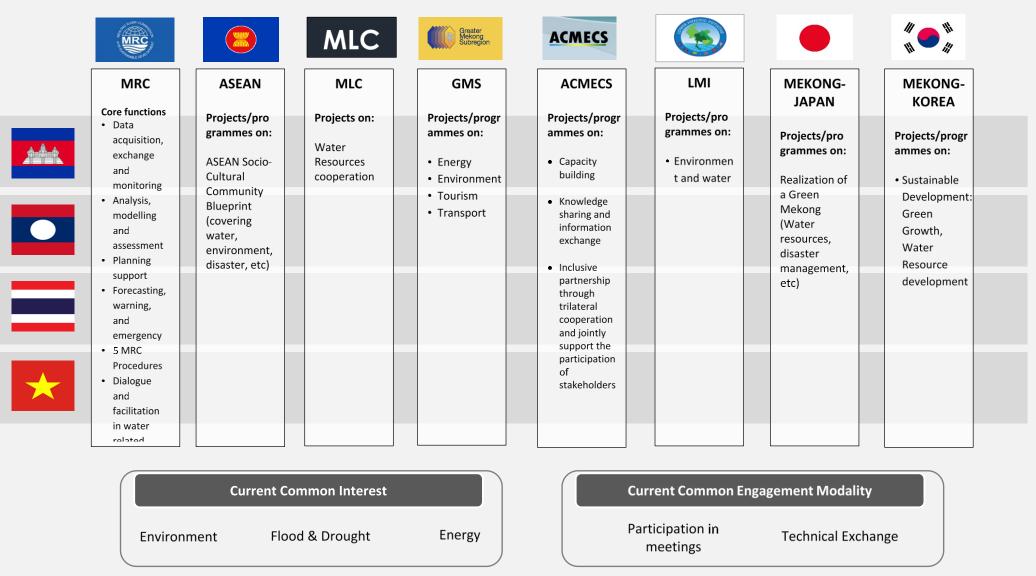

### **Mekong-related cooperation frameworks**

MRC – clear inter-governmental mandate to "coordinate and promote" sustainable development of water and related resources in the Mekong basin, based on 1995 Agreement, reaffirmed at highest level, in Siem Reap Declaration.

Other cooperation frameworks –

also roles and responsibilities on issues relating to Mekong, including water, energy and environment.