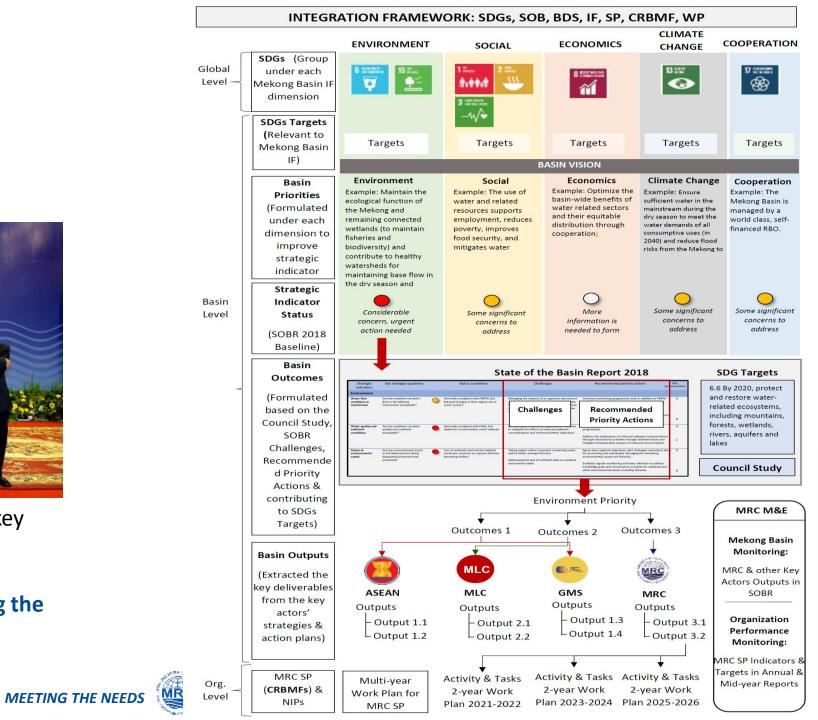

# A truly integrated framework

- A truly integrated framework <u>DOES NOT only link</u> MRC-IF, SOBR, BDS, SP but <u>INTEGRATE</u> their logics and reasons for existence
- This framework shows the contribution of the Mekong Key Actors (MRC and others) to the global goals and targets (SDGs), yet with specific "priorities" and "outcomes" for the BDS to improve the "state of the basin" in 5-10 years
- It is good for MRC and Mekong to adopt SDGs as "Mekong goals" because of the endorsement at the highest level (3<sup>rd</sup> MRC Summit) and because MRC Members invest \$4 million a year and increasingly to MRC work. By using SDGs as Mekong Basin "Goals", countries can better recognize and showcase MRC contributions to these global goals at national level.

## Framework for integration of SOBR, BDS, SP, and WP

Siem Reap Declaration & IC key message:

# Joint efforts towards achieving the SDGs