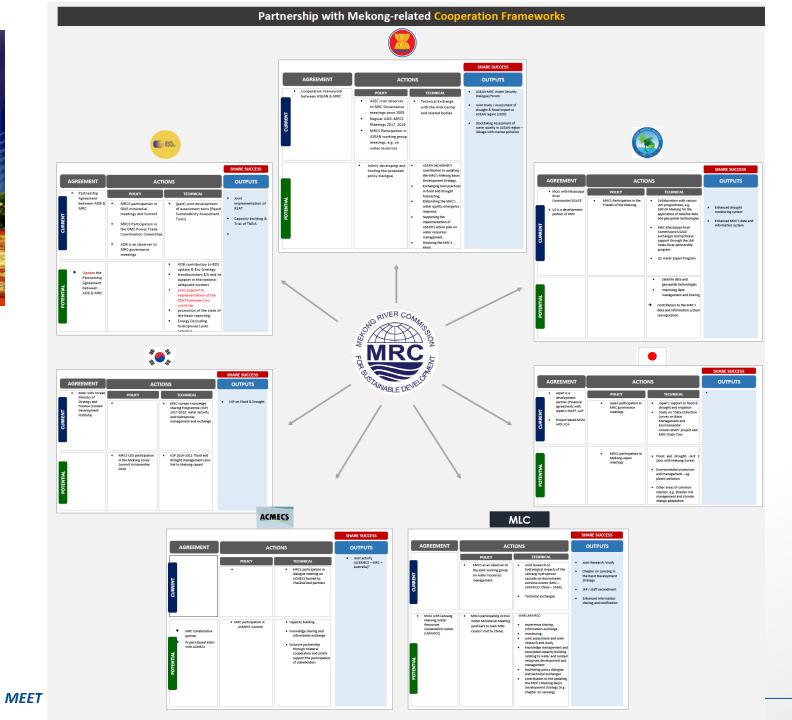

### **Mekong-related cooperation frameworks**

MRC – clear inter-governmental mandate to "coordinate and promote" sustainable development of water and related resources in the Mekong basin, based on 1995 Agreement, reaffirmed at highest level, in Siem Reap Declaration.

Other cooperation frameworks –

also roles and responsibilities on issues relating to Mekong, including water, energy and environment.