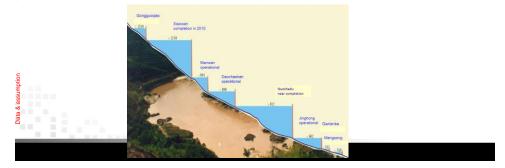

- Dams in China to include in the EDS scenario:
- 1. Manwan Dam

2. Dachaoshan Dam

| Cambodia      | Lao PDR                  | Thailand   | Viet Nam      |  |
|---------------|--------------------------|------------|---------------|--|
| ower Se San 2 | Xeset 2                  |            | Plei Krong    |  |
|               | Nam Theun 2              |            | Buon Tua Srah |  |
|               | Nam Lik 1-2              |            | Buon Kuop     |  |
|               | Nam Ngum 2               |            | Se San 4      |  |
|               | Nam Nhone                |            | Sre Pok 3     |  |
|               | Nam Ngum 5               |            | Sre Pok 4     |  |
|               | Xekaman 3                |            | Se San 4A     |  |
|               | Theun-Hinboun expansion  |            | Sre Pok 4A    |  |
|               | Theun-Hinboun exp. (NG8) |            | Upper Kontum  |  |
|               | Nam Long                 |            |               |  |
|               | Xenamnoy 1               |            |               |  |
|               | Tad Salen                |            |               |  |
|               | Nam Song                 |            |               |  |
|               | Nam Sana                 |            |               |  |
|               | Xekaman 1                |            |               |  |
|               | Xekaman-Sanxay           |            |               |  |
|               | Nam Lik 1                |            |               |  |
|               | Nam Khan 2               | M/S Dam:   |               |  |
|               | Houay Lamphan Gnai       |            |               |  |
|               | Nam Ngiep 2              | 1. Xayab   | uri Dam       |  |
|               | Nam Hinboun              |            |               |  |
|               | Xekatam                  | Chinese Da | <u>ams</u> :  |  |
|               | Nam San 3                | 1          |               |  |
|               | Nam Beng                 | 1. Manwa   | an Dam        |  |
|               | Nam Mang 1               | 2. Dachad  | oshan Dam     |  |
|               | Nam Ou 2                 | Z. Dachad  |               |  |
|               | Nam Ou 5                 | 3. Jinghor | ng Dam        |  |
|               | Nam Ou 6                 | J. Jinghoi | ig Duin       |  |
|               | Nam Suang 1              | 4. Xiaowa  | in Dam        |  |
| ç             | Nam Suang 2              |            |               |  |
| assumption    | Nam Kong 2               | 5. Nuozha  | ozhadu Dam    |  |
| ş             | Nam Ngum 3               |            |               |  |
| ass           | Nam Theun1               | 6. Gongo   | uqiao Dam     |  |
| *             | Nam Ngiep 1              | -          |               |  |
| Data          | Nam Ngiep-regulating dam |            |               |  |
|               |                          |            |               |  |
|               | Xepian-Xenamnoy          |            |               |  |
|               | Xayaburi (L)             |            |               |  |
| 4             | 100 7304.6               |            |               |  |