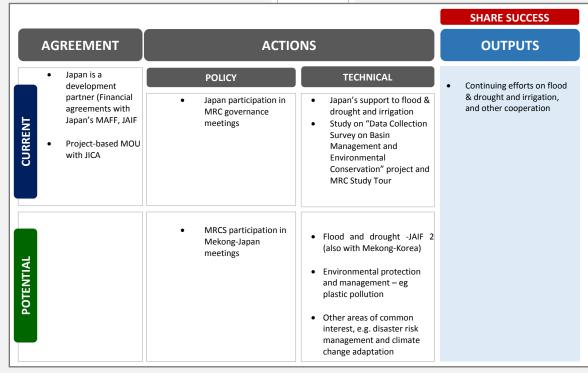

r Commission/USACE exchanges and technical support through the LMI Sister-River partnership program     US Water Expert Program | <ul> <li>Enhanced drought<br/>monitoring system</li> <li>Enhanced MRC's data and<br/>information system</li> </ul> |
| POIENIAL                                                                                     |                                                 | Satellite data and geospatial technologies     Improving data management and sharing     Contribution to the MRC's data and information system reinvigoration                                                                                                                           |                                                                                                                    |









**ACMECS** 

SHARE SUCCESS



| MLC